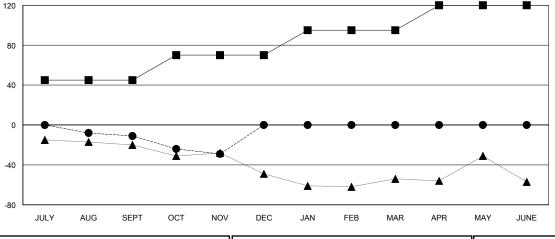

MEMBER GROWTH NET GOAL

MEMBER GROWTH ACTUAL

LAST YEAR MEMBERSHIP ACTUAL

842 (63.79%) 478 (36.21%)

| DROPPED CLUBS: 0 |    |
|------------------|----|
| DROPPED MEMBERS  |    |
| DECEASED         | 4  |
| CLUB CANCELLED   | 0  |
| OTHER            | 55 |
| TOTAL            | 59 |